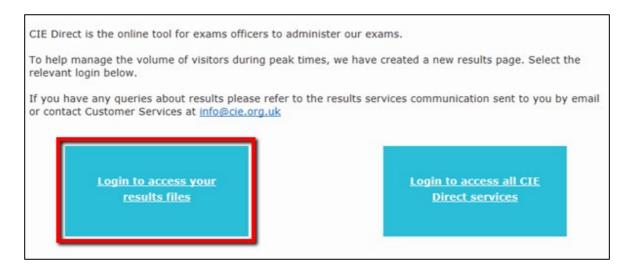

## Access your results files on the day results are released:

- 1. Go to Direct.
- 2. You will see the following page. Click 'Login to access your results files'.

3. Log in using your Direct username and password.