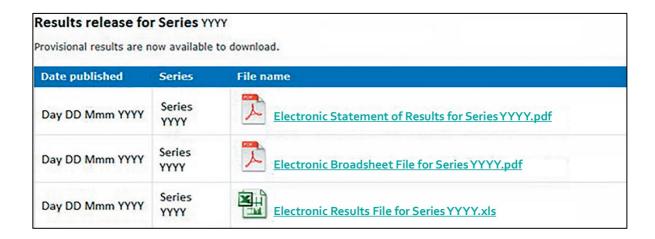

- electronic statement of results for every candidate (PDF)
- electronic results for your centre in broadsheet format (PDF)
- electronic results for your centre in broadsheet format (Microsoft Excel).

4. Your results files will be available on the results page. From this page you can click on 'All CIE Direct Services' to access the other areas of Direct.