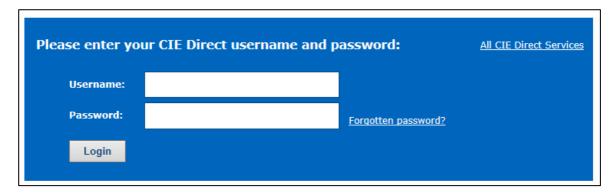

## Access your results files on the day results are released:

- 1. Go to Direct.
- 2. You will see the following page. Click 'Login to access your results files'.

3. Log in using your Direct username and password.

## Access other Direct services on the day results are released:

- 1. Go to Direct.
- 2. You will see the following page. Click on 'Login to access all CIE Direct services'.

3. Log in using your Direct username and password.