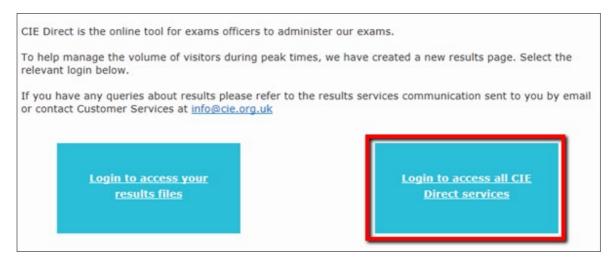

## Access other Direct services on the day results are released:

- 1. Go to Direct.
- 2. You will see the following page. Click on 'Login to access all CIE Direct services'.

3. Log in using your Direct username and password.