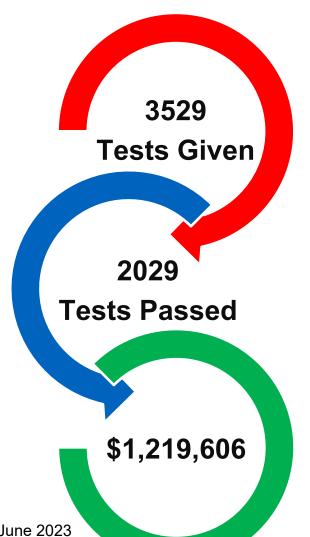

Cambridge Schools Conference, Orlando, 23-24 June 2023

Creating a positive environment for academic success

99

Bright Futures from AICE Diploma

Cambridge Schools Conference, Orlando, 23-24 June 2023

Creating a positive environment for academic success

99

Bright Futures from AICE Diploma

5

Only 5 of the 99 Earned the Requisite Score on the SAT/ACT

Cambridge Schools Conference, Orlando, 23-24 June 2023

Creating a positive environment for academic success

94

Students
Received
Bright Futures
Who Wouldn't
Have
Otherwise