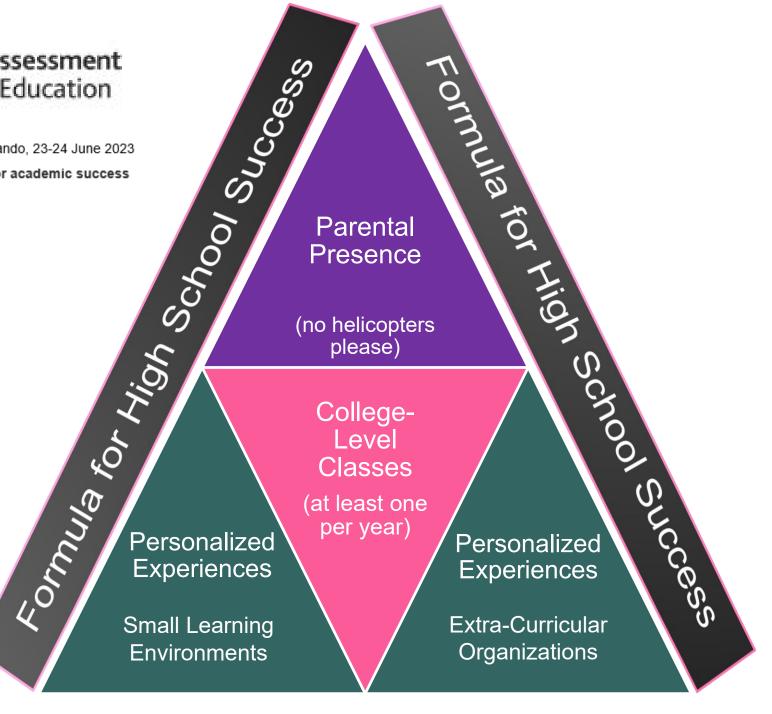

#### **Parents**

Cambridge Schools Conference, Orlando, 23-24 June 2023

Creating a positive environment for academic success

Cambridge Schools Conference, Orlando, 23-24 June 2023

SUCCESS

Creating a positive environment for academic success Formula for High School s