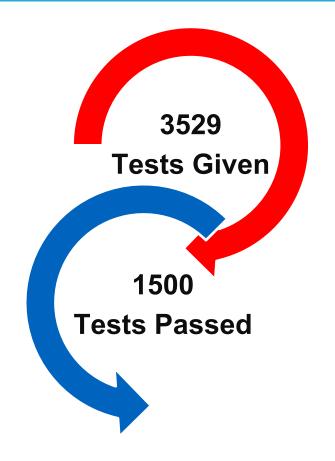

Cambridge Schools Conference, Orlando, 23-24 June 2023

Creating a positive environment for academic success

99

Bright Futures from AICE Diploma

Cambridge Schools Conference, Orlando, 23-24 June 2023

Creating a positive environment for academic success

99

Bright Futures from AICE Diploma

5

Only 5 of the 99 Earned the Requisite Score on the SAT/ACT

Cambridge Schools Conference, Orlando, 23-24 June 2023

Creating a positive environment for academic success

94

Students
Received
Bright Futures
Who Wouldn't
Have
Otherwise