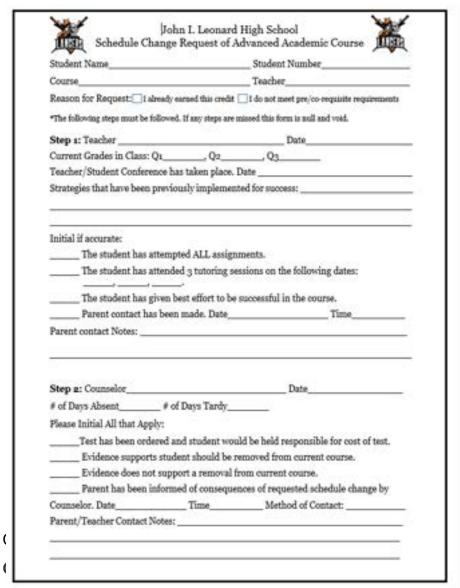

### **Support Systems**

#### **Attrition Monitoring**

|             | mature                           |  |
|-------------|----------------------------------|--|
| Not Approve | d, signature                     |  |
|             |                                  |  |
|             | Feedback Discussed with Student: |  |
|             | Dane:                            |  |
|             |                                  |  |
| VIV.        |                                  |  |
| Notes:      |                                  |  |
|             |                                  |  |
|             |                                  |  |
|             |                                  |  |
|             |                                  |  |
|             |                                  |  |
|             |                                  |  |
|             |                                  |  |
|             |                                  |  |
|             |                                  |  |
|             |                                  |  |
|             |                                  |  |
|             |                                  |  |
|             |                                  |  |
|             |                                  |  |
|             |                                  |  |
|             |                                  |  |
|             |                                  |  |
|             |                                  |  |
|             |                                  |  |
|             |                                  |  |
|             |                                  |  |
|             |                                  |  |
|             |                                  |  |
|             |                                  |  |
|             |                                  |  |
|             |                                  |  |
|             |                                  |  |