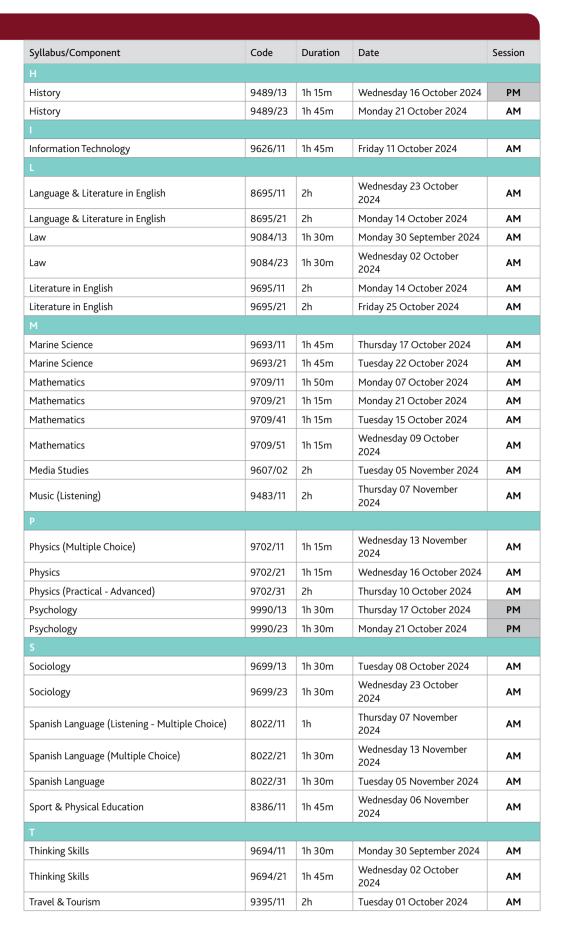

## Syllabus view (A-Z)

| Syllabus/Component                                                                                                     | Code               | Duration         | Date                                               | Session  |
|------------------------------------------------------------------------------------------------------------------------|--------------------|------------------|----------------------------------------------------|----------|
| A                                                                                                                      |                    |                  |                                                    |          |
| Accounting (Multiple Choice)                                                                                           | 0452/11            | 1h 15m           | Wednesday 06 November<br>2024                      | АМ       |
| Accounting                                                                                                             | 0452/21            | 1h 45m           | Tuesday 15 October 2024                            | AM       |
| Additional Mathematics                                                                                                 | 0606/11            | 2h               | Friday 04 October 2024                             | AM       |
| Additional Mathematics                                                                                                 | 0606/21            | 2h               | Tuesday 08 October 2024                            | AM       |
| American History (US)                                                                                                  | 0409/01            | 2h               | Tuesday 08 October 2024                            | AM       |
| American History (US)                                                                                                  | 0409/02            | 1h 45m           | Friday 11 October 2024                             | AM       |
| В                                                                                                                      |                    |                  |                                                    |          |
| Biology (Multiple Choice - Core)                                                                                       | 0610/11            | 45m              | Tuesday 12 November 2024                           | AM       |
| Biology (Multiple Choice - Extended)                                                                                   | 0610/21            | 45m              | Tuesday 12 November 2024                           | AM       |
| Biology (Core)                                                                                                         | 0610/31            | 1h 15m           | Friday 18 October 2024                             | AM       |
| Biology (Extended)                                                                                                     | 0610/41            | 1h 15m           | Friday 18 October 2024                             | AM       |
| Biology (Practical)                                                                                                    | 0610/51            | 1h 15m           | Tuesday 15 October 2024                            | AM       |
| Biology (Alternative to Practical)                                                                                     | 0610/61            | 1h               | Tuesday 15 October 2024                            | AM       |
| Business Studies                                                                                                       | 0450/13            | 1h 30m           | Monday 14 October 2024                             | AM       |
| Business Studies                                                                                                       | 0450/23            | 1h 30m           | Thursday 17 October 2024                           | PM       |
| C                                                                                                                      | 0607/12            | 15               | Monday 20 Sectors 2021                             | Ph       |
| Cambridge International Mathematics (Core)                                                                             | 0607/13            | 45m              | Monday 30 September 2024                           | PM<br>PM |
| Cambridge International Mathematics (Extended)                                                                         | 0607/23            | 45m<br>1h 45m    | Monday 30 September 2024                           | PM<br>PM |
| Cambridge International Mathematics (Core) Cambridge International Mathematics (Extended)                              | 0607/33            | 2h 15m           | Monday 07 October 2024<br>Monday 07 October 2024   | PM<br>PM |
| Cambridge International Mathematics (Extended)                                                                         | 0607/53            | 2h 15m<br>1h 10m | Tuesday 15 October 2024                            | PM       |
| Cambridge International Mathematics (Extended)                                                                         | 0607/63            | 1h 40m           | Tuesday 15 October 2024                            | PM       |
| Chemistry (Multiple Choice - Core)                                                                                     | 0620/11            | 45m              | Wednesday 13 November<br>2024                      | AM       |
| Chemistry (Multiple Choice - Extended)                                                                                 | 0620/21            | 45m              | Wednesday 13 November<br>2024                      | AM       |
| Chemistry (Core)                                                                                                       | 0620/31            | 1h 15m           | Monday 14 October 2024                             | AM       |
| Chemistry (Extended)                                                                                                   | 0620/41            | 1h 15m           | Monday 14 October 2024                             | AM       |
| Chemistry (Practical)                                                                                                  | 0620/51            | 1h 15m           | Thursday 17 October 2024                           | AM       |
| Chemistry (Alternative to Practical)                                                                                   | 0620/61            | 1h               | Thursday 17 October 2024                           | AM       |
| Combined Science (Multiple Choice - Core)                                                                              | 0653/13            | 45m              | Thursday 07 November<br>2024                       | AM       |
| Combined Science (Multiple Choice - Extended)                                                                          | 0653/23            | 45m              | Wednesday 06 November<br>2024                      | PM       |
| Combined Science (Core)                                                                                                | 0653/33            | 1h 15m           | Thursday 17 October 2024                           | AM       |
| Combined Science (Extended)                                                                                            | 0653/43            | 1h 15m           | Wednesday 16 October 2024                          | PM       |
| Combined Science (Practical)                                                                                           | 0653/53            | 1h 15m           | Tuesday 22 October 2024                            | AM       |
| Combined Science (Alternative to Practical)                                                                            | 0653/63            | 1h               | Tuesday 22 October 2024                            | AM       |
| Computer Science                                                                                                       | 0478/11            | 1h 45m           | Friday 11 October 2024                             | AM       |
| Computer Science                                                                                                       | 0478/21            | 1h 45m           | Monday 21 October 2024                             | AM       |
| Co-ordinated Sciences (Double Award) (Multiple<br>Choice - Core)                                                       | 0654/13            | 45m              | Wednesday 06 November<br>2024                      | PM       |
| Co-ordinated Sciences (Double Award) (Multiple<br>Choice - Extended)                                                   | 0654/23            | 45m              | Wednesday 06 November<br>2024                      | PM       |
| Co-ordinated Sciences (Double Award) (Core)                                                                            | 0654/33            | 2h               | Wednesday 16 October 2024                          | PM       |
| Co-ordinated Sciences (Double Award)<br>(Extended)                                                                     | 0654/43            | 2h               | Wednesday 16 October 2024                          | PM       |
| Co-ordinated Sciences (Double Award) (Practical)<br>Co-ordinated Sciences (Double Award)<br>(Alternative to Practical) | 0654/53<br>0654/63 | 2h<br>1h 30m     | Tuesday 22 October 2024<br>Tuesday 22 October 2024 | AM<br>AM |
| (Alternative to Practical)                                                                                             |                    |                  |                                                    |          |
| D<br>Design & Technology                                                                                               | 0445/11            | 1h 15m           | Friday 25 October 2024                             | AM       |
| Design & Technology                                                                                                    | 0445/11            | 1h 15m           | Monday 04 November 2024                            |          |
| Design & Technology                                                                                                    | 0445/41            | 1h               | Monday 04 November 2024                            | AM       |
| Design & Technology                                                                                                    | 0445/51            | 1h               | Monday 04 November 2024                            | AM       |
| Drama                                                                                                                  | 0411/11            | 2h 30m           | Monday 28 October 2024                             | AM       |
| E                                                                                                                      | I                  |                  |                                                    |          |
| Economics (Multiple Choice)                                                                                            | 0455/11            | 45m              | Tuesday 05 November 2024                           | AM       |
| Economics                                                                                                              | 0455/21            | 2h 15m           | Tuesday 22 October 2024                            | AM       |
| English as a Second Language (Speaking<br>Endorsement)                                                                 | 0510/13            | 2h               | Monday 07 October 2024                             | AM       |
| English as a Second Language (Speaking<br>Endorsement) (Listening)                                                     | 0510/23            | 50m              | Tuesday 22 October 2024                            | PM       |
| English as a Second Language (Count-in<br>Speaking)                                                                    | 0511/13            | 2h               | Monday 07 October 2024                             | AM       |
| English as a Second Language (Count-in                                                                                 | 0511/23            | 50m              | Tuesday 22 October 2024                            | PM       |
| Speaking) (Listening)                                                                                                  |                    |                  |                                                    |          |
|                                                                                                                        | 0454/11            | 1h 30m           | Tuesday 08 October 2024                            | AM       |